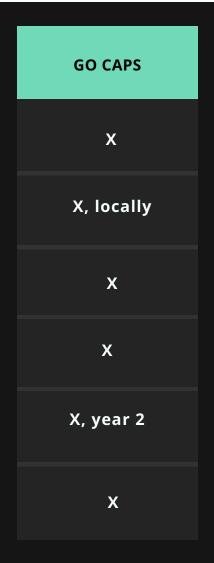

MEDICAL **EXPLORERS** 

Healthcare environment and shadowing

X

X

X, some posts

**GO CAPS** 

Self-directed learning

X, yes, some

MEDICAL **EXPLORERS** X

**GO CAPS** X X, 2 years X X X, yes, interviews